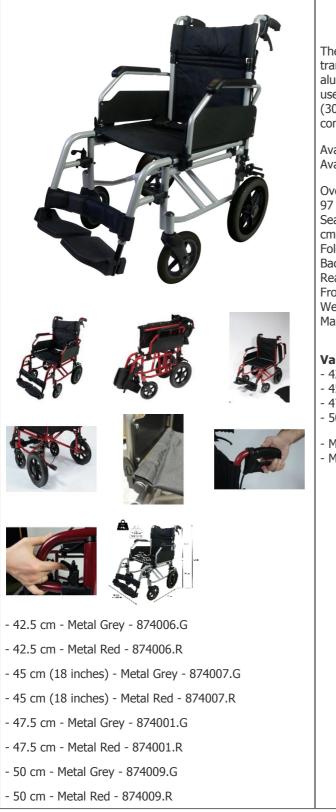

## ModuloLight transfer wheelchair

- Standard self-locking third-party brakes
- Standard double cross brace
- Standard lifting armrests and clothing guards

The Modulolight transfer wheelchair is ideal for daily transfers at home or in a care facility. It has a very sturdy aluminum frame with double crossbars that can support users weighing up to 135 kg. Its large, flexible wheels (30.48 cm at the rear and 20.32 cm at the front) allow for comfortable outdoor walks. It has dual parking brakes.

Available in two colors : metallic grey or metallic red. Available in four seat widths : 42.5, 45, 47.5 cm, or 50 cm.

Overall dimensions : width 58.5, 61, 63.5, or 66 cm x depth 97 cm x height 92 cm. 92 cm. Seat dimensions : width 42.5, 45, 47.5 or 50 cm x depth 41 cm x height 49 cm. Folded dimensions : 72 x 27 x 65 cm. Backrest height : 43 cm. Rear wheel : 30.48 cm diameter. Front wheel : 20.32 cm diameter. Weight : 14.2 kg, 14.4 kg, 14.6 kg, 14.8 kg. Maximum user weight : 135 kg.

## Variantes :

- 42.5 cm - 45 cm (18 inches) - 47.5 cm - 50 cm
- Metal Grey - Metal Red