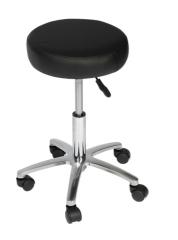

## **Comfort premium stool**

- Aluminium 836087.A
- Nylon 836087.N

- High-quality polyurethane upholstery
- Extra-thick comfortable seat

The Comfort Premium stool is designed for professionals due to its polyurethane coating, which combines flexibility, comfort and durability. The foam used is high density for long-lasting durability.

Maximum user weight: 110 kg

Seat foam density: 24 kg/m3

Adjustable seat height from 43 to 57.5 cm (nylon model) or

45 to 59.5 cm (aluminium model)

Seat diameter : 36 cm

Depth: 9 cm.

Base diameter: 53 cm.

Weight: 4 kg.

Very stable 5-star base in black nylon.