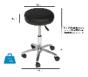

Maximum user weight: 110 kg

Seat foam density: 24 kg/m3

Adjustable seat height from 43 to 57.5 cm (nylon model) or

45 to 59.5 cm (aluminium model)

Seat diameter : 36 cm

Depth: 9 cm.

Base diameter: 53 cm.

Weight: 4 kg.

Very stable 5-star base in black nylon.