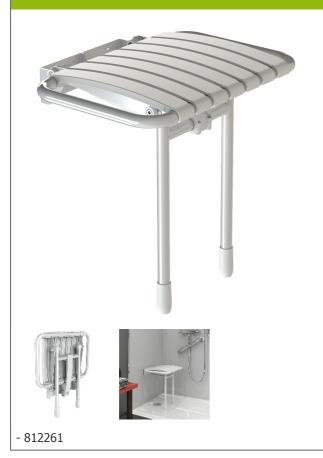

## **Bama slatted shower seat**

- 2 support legs for guaranteed safety
- Lifetime warranty
- Maximum user weight: 200 kg

This space-saving shower seat lifts up against the wall to make it easier to get in and out of the shower cubicle. It has two support legs to ensure complete safety. Its side handles make it easy to move sideways. Galvanised aluminium frame, painted white.

Overall dimensions : width 49 x depth 41 x height 49 (+/-

1.5 cm)

Seat: 35.1 x 34 x height 49 (+/- 1.5 cm) Distance from feet to wall : 32 cm

Distance between the two feet: 21 cm (overall: 23 cm)

Depth of the folding seat when folded : 12 cm  $\,$ 