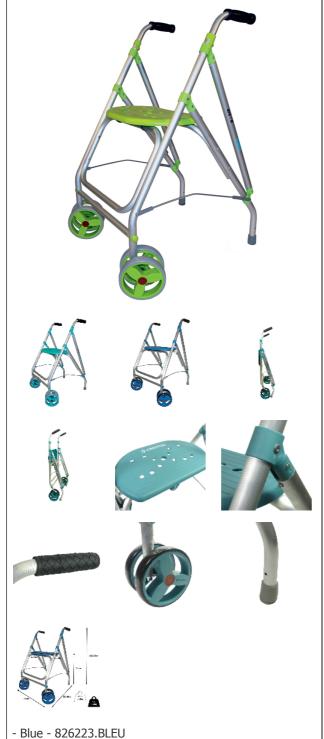

## **Ara-D 2-wheel rollator**

- Pistachio - 826223.PISTACHE- Turquoise - 826223.TURQUOISE

- Easy-to-use rollator with 2 swivel front wheels
- Folding and lightweight, weighing only 3.2 kg!
- Comfortable seat and handles

The Ara-D rollator with two swivel wheels is an easy to use and safe walking due to its rear skids and multi-directional double front wheels. The rollator's frame is folding, making it ideal for transport and storage.

Supplied with a seat and 2 comfort handles for easy standing up.

15 cm diameter wheels. Anatomically shaped handles. Aluminium frame and thermoplastic parts.

Overall dimensions : width 55 x 61/66 x height 83/95 cm Seat dimensions : width 40 x depth 25.5 x height 53 cm Width between handles : 43 cm

Dimensions when folded: depth 23 x height 99/111 cm

Weight: 3.2 kg

Maximum user weight: 130 kg

## 3 colours:

- Pistachio
- Turquoise
- Blue