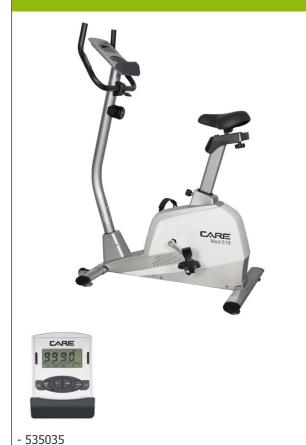

## **MED 518 Care exercise bike**

- Multi-purpose bike for lower-limb and cardiac rehabilitation
- Regular, non-intensive use
- Low step-threshold

Multi-purpose bike for lower limb and cardiac rehabilitation. Smooth, aeromagnetic braking with 8-position manual adjustment of pedaling resistance.

Multiple saddle and handlebar adjustments. 9 kg flywheel mass. Tactile pulse sensors. Multi-display screen. Regular use 5 hours a week.

Low step-over threshold.

Dimensions : L 95 x W 55 x H 137 cm. Height from floor to seat : 80 to 110 cm.

Weight: 28 kg.

5-year warranty on frame 2 year warranty on wearing parts.

Maximum user weight: 120 kg

**Date d'impression :** 02/08/2025