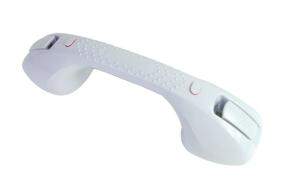

## Suction cup grab bar - 40 cm

- High-performance rubber suction cups With locking indicator

The 40 cm suction cup grab bar secures a bathtub, shower or toilet without having to drill unsightly holes in the wall tiles. It can be installed in seconds without tools and is mainly used for support when getting out of the shower or bathtub.

Press the two side levers and it will hold firmly on all smooth surfaces (tiles, ceramic, glass, lacquered paint, PVC shower cubicles, etc.).

Its lock indicator shows whether the suction cup is correctly engaged.