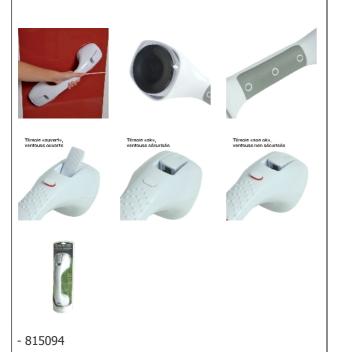

## Suction cup grab bar - 40 cm

- High-performance rubber suction cups With locking indicator

The 40 cm suction cup grab bar secures a bathtub, shower or toilet without having to drill unsightly holes in the wall tiles. It can be installed in seconds without tools and is mainly used for support when getting out of the shower or bathtub.

The main advantages of a suction cup grab baris that you can install and move it without assistance, tenants do not have to drill holes in the tiles, and it can be transported when travelling as it is lightweight and compact.

Press the two side levers and it will hold firmly on all smooth surfaces (tiles, ceramic, glass, lacquered paint, PVC shower cubicles, etc.).

Its lock indicator shows whether the suction cup is correctly engaged.

Suction cup diameter: 10 cm

Length: 40 cm.

**Date d'impression :** 01/08/2025