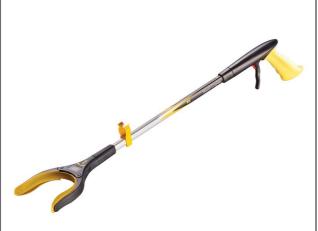

## **Bloc-Soft prehension clamp**

- Gripping clamp with lock in closed position
- Presentation video available below
- Lifetime warranty

The Bloc-soft gripping clamp offers users all the precision and comfort they require to grasp objects that are out of reach from their wheelchair. It features an ultra-comfortable gel handle, a rubber clamp that is accurate even when picking up small items, and is extremely lightweight. Its locking system in the closed position allows the handle to be released once the object has been clamped. The clamp can be adjusted horizontally or vertically. Locks in the closed position