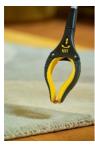

## **Bloc-Soft prehension clamp**

- Gripping clamp with lock in closed position
- Presentation video available below
- Lifetime warranty

The Bloc-soft gripping clamp offers users all the precision and comfort they require to grasp objects that are out of reach from their wheelchair. It features an ultra-comfortable gel handle, a rubber clamp that is accurate even when picking up small items, and is extremely lightweight. Its locking system in the closed position allows the handle to be released once the object has been clamped. The clamp can be adjusted horizontally or vertically. Locks in the closed position