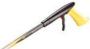

## **Bloc-Soft prehension clamp**

- Gripping clamp with lock in closed position
- Presentation video available below
- Lifetime warranty

The Bloc-soft gripping clamp offers users all the precision and comfort they require to grasp objects that are out of reach from their wheelchair. It features an ultra-comfortable gel handle, a rubber clamp that is accurate even when picking up small items, and is extremely lightweight. Its locking system in the closed position allows the handle to be released once the object has been clamped. The clamp can be adjusted horizontally or vertically. Locks in the closed position

Weight: 307 g

Length: 65 or 82 cm

Lifetime warranty