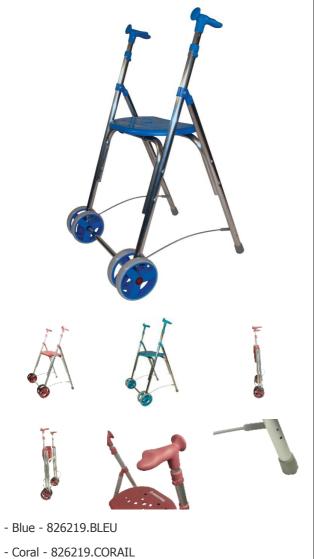

## **Kamaleon 2-wheel rollator**

- Turquoise - 826219.TURQUOISE

- Lightweight rollator : only 2.95 kg!
- Equipped with a soft, comfortable seat

The Kamaleo rollator is lightweight and easy to handle. It has comfortable anatomical handles and a seat for resting. Equipped with four 15 cm wheels. The frame folds easily and the handles are height adjustable.

Available in three colors: blue, coral, turquoise

Overall dimensions : width 55 x 57.5 x height 89/97.5 cm Seat dimensions : width 40 x depth 25.5 x height 52.5 cm

Width between handles : 37.5 cm Depth when folded : 14.5 cm

Weight: 2.95 kg

Maximum user weight: 150 kg

Optional brake kit to be assembled.

## Variantes:

- Blue
- Coral
- Turquoise

**Date d'impression :** 02/08/2025