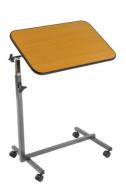

## Simplex bed table with tilting tray

- Economical bed table with tilting tray and adjustable height
- Adjustable with large knobs
- 2 brakes to stabilise the table

The Simplex bed table allows users to read and eat in bed comfortably. The tabletop can be adjusted in height and angle to suit different times of the day. Melamine tabletop with pear wood finish and rubber edging. Two wheels with brakes. Angle-adjustable tabletop. Easy adjustment with large knobs. Grey epoxy-coated steel frame.