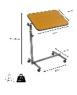

Floor dimensions : width 61 x depth 41 cm.

Passage width : 51 cm. Height adjustable from 71 to 110 cm.

Tabletop: 60 x 40 cm.

Maximum weight supported: 25 kg.

- 823155

**Date d'impression :** 16/09/2025