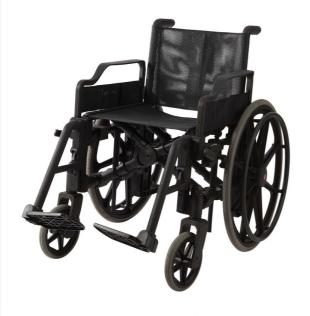

## **Zero Metal wheelchair**

- 825034

 Made entirely of nylon: it passes through airport security gates, MRI rooms, and secure companies.

The Zero Metal wheelchair is the only manual wheelchair made entirely from plastic, allowing it to be used in certain specific environments.

Its design allows it to be used continuously in the shower and in aquatic environments, including swimming pools and spas. It is completely non-magnetic and can therefore be used in MRI rooms. It also passes through airport security gates and security checkpoints in secure companies. It has all the features of a standard wheelchair, including removable armrests and footrests.