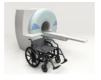

Its design allows it to be used continuously in the shower and in aquatic environments, including swimming pools and spas. It is completely non-magnetic and can therefore be used in MRI rooms. It also passes through airport security gates and security checkpoints in secure companies. It has all the features of a standard wheelchair, including removable armrests and footrests.