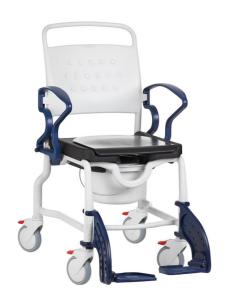

## **Amsterdam shower / toilet seat**

- Hygienic opening at the front or rear
- Rustproof synthetic structure
- Hygienic potty included
- Supplied with 4 wheels with brakes

The Amsterdam shower / toilet chair is similar in design to the Bonn model but with a soft seat cover with a hygienic opening (available at the front or rear). Supplied with potty and potty holder.

Equipped with 4 swivel wheels with brakes, 12.5 cm.

Overall dimensions: width 56 x depth 87 cm. Seat dimensions: width 46 x depth 45 x height 55 cm. Height under frame: 47 cm (43 cm with bucket holder).

Weight: 15.9 kg.

Amsterdam seat cover available as an option.

- 811130

**Date d'impression :** 18/08/2025