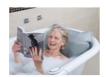

## • Gentle and natural elevation

The Dulceo bath lift operates using air pressure and inflatable cushions to raise and lower the seat. The inflatable seat and backrest guarantee comfort and safety due to the flexibility of the cushions. The lift is operated by remote control. Supplied with a low-pressure compressor that remains outside the bath, with no electrical cables submerged. Safety system allowing the user to be raised one last time in all circumstances. Smooth and natural lifting action.