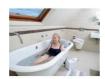

## • Gentle and natural elevation

The Dulceo bath lift operates using air pressure and inflatable cushions to raise and lower the seat. The inflatable seat and backrest guarantee comfort and safety due to the flexibility of the cushions. The lift is operated by remote control. Supplied with a low-pressure compressor that remains outside the bath, with no electrical cables submerged. Safety system allowing the user to be raised one last time in all circumstances. Smooth and natural lifting action.