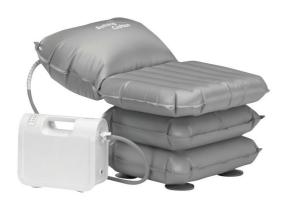

## • Gentle and natural elevation

The Dulceo bath lift operates using air pressure and inflatable cushions to raise and lower the seat. The inflatable seat and backrest guarantee comfort and safety due to the flexibility of the cushions. The lift is operated by remote control. Supplied with a low-pressure compressor that remains outside the bath, with no electrical cables submerged. Safety system allowing the user to be raised one last time in all circumstances. Smooth and natural lifting action.

Make sure that the bottom of the bath is smooth to ensure that the suction cups adhere firmly.

Variable height from 2 to 40 cm. Backrest height : 33 cm. Inflatable seat : 58 x 44 cm. Maximum user weight : 150 kg