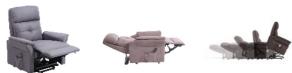

- Maxi version for all body types
- Lift with 2 motors
- High-quality Okin 2-motor model

he Diamant electric reclining armchair has been designed to combine comfort and contemporary style for the home. The chair is equipped with two high-quality motors and a structure that is even more reinforced than previous models. The two motor models offer additional features compared to single-motor chairs: the footrests can be operated independently of the backrest and the chair can be reclined to an almost flat position for a more comfortable nap.

## Maxi model:

Our Diamant Maxi armchair has all the features of the standard Diamant: elegant design, soft comfort and dual motorisation for independent adjustment of the leg rest and backrest. Seat, footrest and armrests in PU foam with a density of 22 kg/m3 and a hardness of 70. Backrest filled with hollow polyester fibres. Seat suspended on a foam spring base for added comfort and elasticity. The dimensions are more generous to accommodate larger people more comfortably.