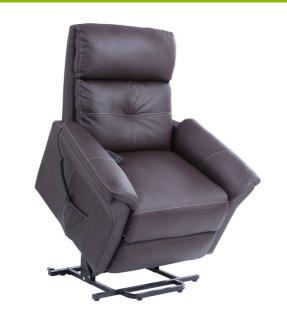

- Maxi version for all body types
- Lift with 2 motors
- High-quality Okin 2-motor model

he Diamant electric reclining armchair has been designed to combine comfort and contemporary style for the home. The chair is equipped with two high-quality motors and a structure that is even more reinforced than previous models. The two motor models offer additional features compared to single-motor chairs: the footrests can be operated independently of the backrest and the chair can be reclined to an almost flat position for a more comfortable nap.

Overall dimensions : width 86 x depth 85/176 x height 106 cm

Weight 48.5 kg.

Seat dimensions: width 49 x depth 50 x height 50 cm.

The Diamant armchair is available in 3 exclusive, high-quality upholstery options: chocolate immitation leather, grey heather fabric, taupe microfibre.

Maximum weight capacity: 140 kg