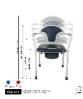

# Height-adjustable model:

Seat height adjustable from 46 to 62 cm

Overall height: 86 to 97 cm.

Weight: 6.8 kg