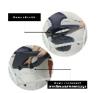

The Caraïbes toilet chairs guarantee maximum comfort due to their thick foam seat and armrest design. The seat cover is easy to remove without assistance. The potty can be removed from the side or from the top. The seat is completely removable for cleaning. Grey epoxy steel frame with waterproof PVC coating. Navy blue colour.