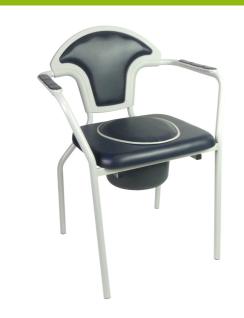

## Caraïbes toilet chair

- Standard 811125
- Folding 811147
- Adjustable 811146

- Contemporary colour and attractive design
- 3 different models available
- Thick, ultra-comfortable seat
- Easy-to-remove lid
- Made in France

The Caraïbes toilet chairs guarantee maximum comfort due to their thick foam seat and armrest design. The seat cover is easy to remove without assistance. The potty can be removed from the side or from the top. The seat is completely removable for cleaning. Grey epoxy steel frame with waterproof PVC coating. Navy blue colour.

### Standard model:

Overall dimensions : width 63 x depth 49 x height 85.5 cm Seat dimensions : width 44 x depth 39.5 x height 50 cm

Width between armrests: 52.5 - 54.5 cm Backrest height from seat: 36.5 cm