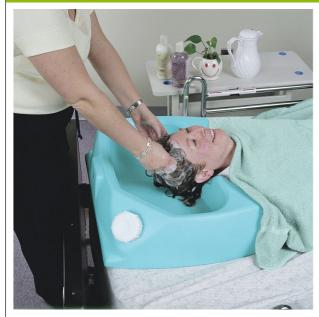

## **Capiluve shampoo basin for bedridden patients**

ė.

- 823059

Shampoo basin for easy and effortless shampooing of bedridden patients

The Capiluve makes it very easy to wash the hair of bedridden patients. Simply slide it under the patient's shoulders so that it stays firmly in place, and position the neck in the basin. The wide basin allows for freedom of movement. Water does not stagnate, but flows into the Capiluve's internal reservoir, which can hold up to 8 litres. When the shampoo is finished, the entire unit can easily be transported without any water leakage and emptied using the drain plug. Effortless shampooing made easy.