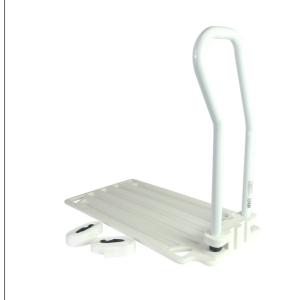

## **Resist bed support**

- 823060

- Reversible to fit all types of bed bases
- Secured by 2 straps with buckles

The Resist bed support provides support for turning and getting out of bed with ease. It also helps ensure a safe night's sleep by preventing falls. The support consists of a wide base made of very thin plastic that rests on the bed frame and under the mattress. The base can be reversed to fit both upholstered and slatted bed frames. It is secured by two 4-metre straps that wrap around the bed.

Height of the support from the base of the mattress : 51.5

cm.

Width: 25 cm.

Base: 61.5 x 33.5 cm.

 $\textbf{Date d'impression:}\ 02/08/2025$