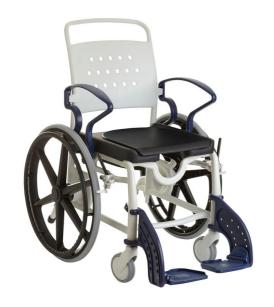

## **Genf shower / toilet chair**

- Hygienic opening at the front or rear
- Corrosion-resistant synthetic structure
  Hygienic potty with toilet seat included

The Genf shower and toilet chair can be used independently due to its 24-inch wheels. It has a very comfortable soft seat, removable armrests to facilitate transfers and separate footrests that can be raised and folded away. The armrests can be locked in place when lowered using latches. Wheels with brakes.

The synthetic material used for the frame makes the chair lightweight, easy to manoeuvre and rust-proof.

Overall dimensions: width 73 x depth 100 cm. Maximum toilet height with/without removable bucket holder: 47/43 cm.

Seat dimensions: width 46 x depth 45 x height 54.5 cm.

Weight: 24.5 kg.

Maximum user weight: 130 kg.

- 822180

**Date d'impression :** 15/09/2025