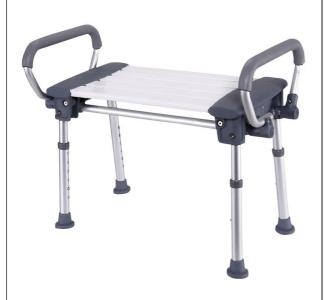

## **Corse XXL shower chair**

- Wide 60 cm seat
- Exceptional stability
- Fold-up armrests
- Optional comfort backrest

The Corse shower seat is adapted for heavier users and allows them to sit comfortably while showering. The two padded armrests can be raised to facilitate side transfers. The reinforced aluminium frame is height-adjustable to suit all users. Foldable legs for storage. No tools required for assembly.

Seat dimensions : width 60 x depth 30 x height 36.5 to 54.5

cm

Floor dimensions: width 61 x depth 40 cm.

Maximum user weight: 120 kg.

Optional backrest available.

- 812238

**Date d'impression :** 02/08/2025