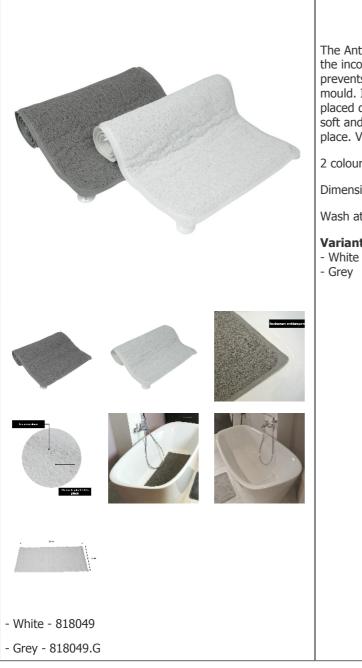

## Antigua bath mat

- Does not interfere with water flow
- Dries instantly
- Bath version 100 x 40 cm

The Antigua bath mat provides safety in the bath without the inconvenience of a normal mat. The unique material prevents water from collecting, which can lead to dirt and mould. It does not interfere with the water flow and can be placed directly over the drain. Non-slip carpet-like covering, soft and massaging for the soles of the feet. Stays firmly in place. Very easy to clean. With suction cups.

2 colours available : white or grey

Dimensions : 100 x 40 cm.

Wash at 30°.

Variantes :

- Grey

Date d'impression : 01/08/2025