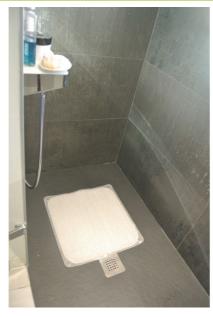

## **Antigua shower mat**

- White - 818042 - Grey - 818042.G

- Does not interfere with water flow
- Dries instantlyShower version 54 x 54 cm
- Also available for baths

Our Antigua mat makes the shower safer without the inconvenience of a normal mat. The unique material prevents water from stagnating, which can lead to dirt and mould. It does not interfere with water drainage and can be placed directly on the drain. Non-slip carpet-like covering, soft and massaging for the soles of the feet. Stays firmly in place. Very easy to clean. With suction cups.

Dimensions: 53 x 53 cm. Thickness: 1 cm.

2 colours available: white or grey

Wash at 30°.