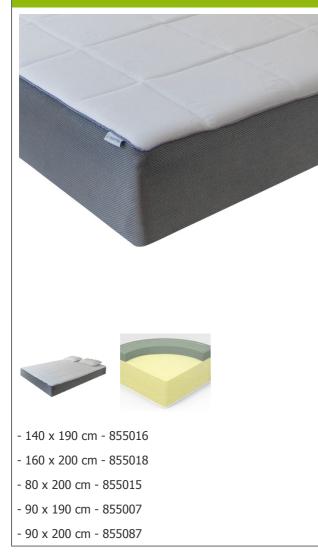

## Vegelya memory foam mattress

- High resilience mattress that moulds perfectly to the shape of one's body
- The unrivalled comfort of memory foam

The Végélya memory foam mattress is a high-resilience mattress that moulds perfectly to the shape of one's body. It is made up of two different layers of foam to guarantee exceptional support : a lower layer of high-resilience polyurethane foam (30 kg/m3, 16 cm thick) and a layer of visco-elastic memory foam (55 kg/m3, 5 cm thick). The total thickness of the mattress is 23 cm : 16 cm of HR foam + 5 cm of visco bamboo + 1.5 cm of visco in the cover + a few mm of fabric. The mattress cover is very soft to the touch and is made of 1.5 cm of memory foam + a GreenFirst and aloe vera-treated polyester cover, which is fully removable and washable. Air for 24 hours before use.

5 sizes available :

- Single : 80 x 200 cm, 90 x 190 cm or 90 x 200 cm
- Double : 140 x 190 cm or 160 x 200 cm.