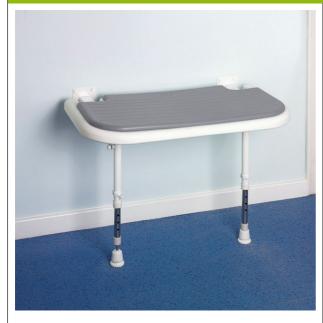

## **Honolulu shower bench**

- Wide padded seat
- Heavy duty supports up to 253 kg!
- Minimal space requirement
- Lifetime warranty
- •

This shower bench features a very wide padded foam seat, ideal for showering people who are overweight or obese. It can be installed in your shower cubicle (make sure the base is large enough) and guarantees a comfortable seat. It is very stable and secure with two adjustable legs and can be folded up against the wall to save space (only 16 cm). Stainless steel frame coated with white epoxy paint.

Overall dimensions : width 66 x depth 40 cm. Seat dimensions : width 66 x depth 40 x height adjustable from 40 to 52.6 cm. Maximum user weight 253 kg.

- 812074

**Date d'impression :** 07/08/2025