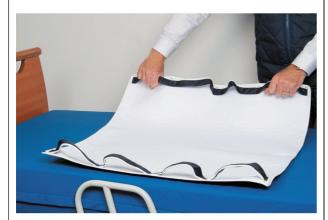

## • 100% Made in France

The transfer sheet allows the patient to be lifted and turned over in bed. By limiting the effort required. It is possible to provide patients with care in a more relaxed manner. Waterproof and absorbent fabric with an innovative 4-layer hydrophobic structure: 100% polyester quilted upper layer with polyurethane film and polyester underside to allow the patient to slide easily on the bed. Equipped with 4 handles. Suitable for incontinent patients. Machine washable at 40°C.