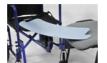

## Identités Ergo transfer board

- Transfer board made of highly resistant plastic material
- Exceptional glide

The Ergo Identités transfer board has been developed to make transfers safer and easier. Its curved shape makes it easier to turn around obstacles. It is equipped with two notches for attaching wheelchair tubes.

The underside of this transfer device is reinforced to suit heavier people. The two ends on the underside are molded with a non-slip material for transferring from smooth surfaces.

Highly-resistant plasticized material. Exceptional glide. Blue-grey color.