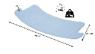

## Identités Ergo transfer board

- Transfer board made of highly resistant plastic material
- Exceptional glide

The Ergo Identités transfer board has been developed to make transfers safer and easier. Its curved shape makes it easier to turn around obstacles. It is equipped with two notches for attaching wheelchair tubes.

The underside of this transfer device is reinforced to suit heavier people. The two ends on the underside are molded with a non-slip material for transferring from smooth surfaces.

Highly-resistant plasticized material. Exceptional glide. Blue-grey color.