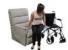

## Identités Ergo transfer board

- Transfer board made of highly resistant plastic material
- Exceptional glide

The Ergo Identités transfer board has been developed to make transfers safer and easier. Its curved shape makes it easier to turn around obstacles. It is equipped with two notches for attaching wheelchair tubes.

The underside of this transfer device is reinforced to suit heavier people. The two ends on the underside are molded with a non-slip material for transferring from smooth surfaces.

Highly-resistant plasticized material. Exceptional glide. Blue-grey color.