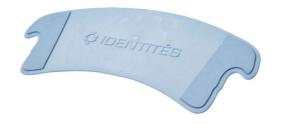

## Identités Ergo transfer board

- Transfer board made of highly resistant plastic material
- Exceptional glide

The Ergo Identités transfer board has been developed to make transfers safer and easier. Its curved shape makes it easier to turn around obstacles. It is equipped with two notches for attaching wheelchair tubes.

The underside of this transfer device is reinforced to suit heavier people. The two ends on the underside are molded with a non-slip material for transferring from smooth surfaces.

Highly-resistant plasticized material. Exceptional glide. Blue-grey color.