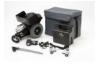

Optional : The Powerstroll extension bar allows the S Drive  $\rm XL$  model to be adapted to wheelchairs with a seat width of 50 to 60 cm.

All models are delivered complete with mounting system, batteries, control and lifting strap.