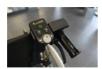

We offer two different models:

- The S Drive has two wheels and can motorise the wheelchair up to 6.5 km/h. Weight with battery: 19.2 kg. Its unique system allows it to be installed and removed in seconds. Control with speed adjustment and reverse gear. Powerful 150W motor with 24V battery. Range: 16 km with a maximum weight of 135 kg.
- The S Drive XL wheelchair motor can be used with heavier users. Powerful 200W motor with 24V battery. Range 16 km with a maximum weight of 180 kg.