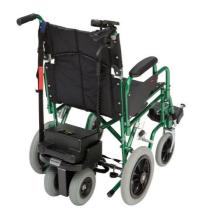

## **Powerstroll S Drive manual wheelchair motorisation**

- S Drive 824014
- S Drive XL 824015

- 2 models depending on body type and power
- Full video available below
- •
- •
- •

These motors can be used to motorize a manual wheelchair and are removable. They can be adapted to most manual wheelchairs with a seat width between 42 and 51 cm.

We offer two different models:

- The S Drive has two wheels and can motorise the wheelchair up to 6.5 km/h. Weight with battery: 19.2 kg. Its unique system allows it to be installed and removed in seconds. Control with speed adjustment and reverse gear. Powerful 150W motor with 24V battery. Range: 16 km with a maximum weight of 135 kg.
- The S Drive XL wheelchair motor can be used with heavier users. Powerful 200W motor with 24V battery. Range 16 km with a maximum weight of 180 kg.

Optional : The Powerstroll extension bar allows the S Drive  $\rm XL$  model to be adapted to wheelchairs with a seat width of 50 to 60 cm.

All models are delivered complete with mounting system, batteries, control and lifting strap.