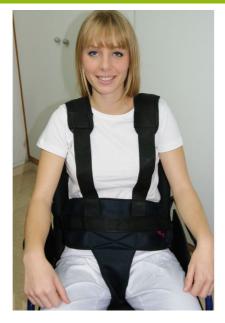

## Wheelchair pelvic belt with shoulder straps

 Pelvic belt with shoulder straps ideal for complete support of the disabled or agitated person in a wheelchair.

Pelvic belt with shoulder straps, ideal for complete support of the disabled or agitated person in a chair. Set consisting of a pelvic belt and shoulder straps. Comfortable and breathable material, washable at 40°. Quick-release buckles.

The pelvic belt itself consists of an abdominal band and a pelvic band :

Dimensions abdominal band: width 17 cm x length 160 cm. Pelvic band dimensions: width 15 cm x length 48 cm

Length of the straps: 105 cm.