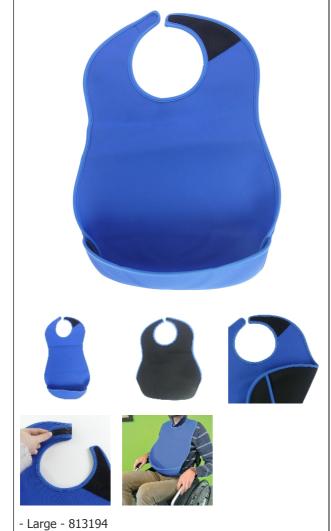

## **Adult neoprene bib**

- 100% leak-proof bib
- Practical flap
- 2 sizes

These neoprene bibs guarantee extra protection for adults during mealtimes. The neoprene material is very comfortable against the skin, antibacterial and hard-wearing. Velcro fastening. The bottom of the bib can be turned up to create a pocket to prevent food from falling onto the floor. 100% waterproof and leak-proof material. Machine washable at 60°C.

Colour: blue.

Available in medium and large sizes.

Dimensions: medium 56 x 42 cm and large: 79 x 45 cm.