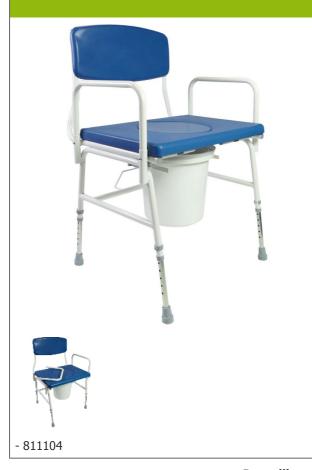

## **XXL Comfort Toilet Chair**

- Assise et dossier souples ultra-confort
- Largeur de 66 cm pour les personnes à forte corpulence
- Poids maximum supporté : 280 kg !

The XXL Comfort toilet chair allows comfortable positioning and toilet use for larger individuals. It has a comfortable foam seat and backrest. Removable armrests facilitate transfers and the seat is extra wide. Removable 14-litre capacity potty.. Height-adjustable seat. Easy-to-clean epoxy steel frame.

Overall dimensions : width 66 x depth 54 cm.

Width between armrests: 61 cm.

Seat dimensions : width 61 x depth 43 x height 43/58 cm.

Weight:13 kg.

Maximum user weight: 280 kg.

**Date d'impression :** 20/08/2025