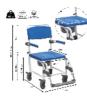

Corrosion-resistant painted aluminium frame.

Overall dimensions : width 56 x depth 87 x height 99/104

cm.

Seat dimensions: width 46 x depth 43 x height 51/56 cm.

Backrest height: 47 cm. Height under seat: 43/48 cm. Seat recess: 27 x 17 cm.

Weight: 13.4 kg.

Maximum user weight: 160 kg.

 $\textbf{Date d'impression:}\ 15/09/2025$