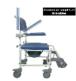

## **Aston shower / toilet chair**

- 822165

- Versatile use toilet/shower chair
- Corrosion-resistant painted aluminium frame
- Soft, comfortable seat, backrest and armrests

The Aston shower and toilet chair offers functionality, comfort and quality for a patient's shower. It can be used as a shower chair or toilet chair because of its features. It features all the latest advances in mobility and comfort: 4 multi-directional wheels with brakes, soft, easy folding armrests, a double footrest that is folding, removable and height-adjustable, and a soft seat with a removable insert for toilet use.

The seat and backrest are made of high-density foam that is non-deformable, waterproof and disinfectable. The large-capacity potty (5 litres) with lid is removable from the rear. The backrest can be removed for easy transport.

Corrosion-resistant painted aluminium frame.

Overall dimensions : width 56 x depth 87 x height 99/104

cm.

Seat dimensions: width 46 x depth 43 x height 51/56 cm.

Backrest height: 47 cm. Height under seat: 43/48 cm. Seat recess: 27 x 17 cm.