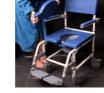

## **Aston shower / toilet chair**

- 822165

- Versatile use toilet/shower chair
- Corrosion-resistant painted aluminium frame
- Soft, comfortable seat, backrest and armrests

The Aston shower and toilet chair offers functionality, comfort and quality for a patient's shower. It can be used as a shower chair or toilet chair because of its features. It features all the latest advances in mobility and comfort: 4 multi-directional wheels with brakes, soft, easy folding armrests, a double footrest that is folding, removable and height-adjustable, and a soft seat with a removable insert for toilet use.

The seat and backrest are made of high-density foam that is non-deformable, waterproof and disinfectable. The large-capacity potty (5 litres) with lid is removable from the rear. The backrest can be removed for easy transport.