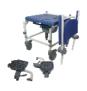

Corrosion-resistant painted aluminium frame.

Overall dimensions : width 56 x depth 87 x height 99/104

cm.

Seat dimensions: width 46 x depth 43 x height 51/56 cm.

Backrest height: 47 cm. Height under seat: 43/48 cm. Seat recess: 27 x 17 cm.