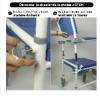

## **Aston shower / toilet chair**

- 822165

- Versatile use toilet/shower chair
- Corrosion-resistant painted aluminium frame
- Soft, comfortable seat, backrest and armrests

The Aston shower and toilet chair offers functionality, comfort and quality for a patient's shower. It can be used as a shower chair or toilet chair because of its features. It features all the latest advances in mobility and comfort: 4 multi-directional wheels with brakes, soft, easy folding armrests, a double footrest that is folding, removable and height-adjustable, and a soft seat with a removable insert for toilet use.

Corrosion-resistant painted aluminium frame.

Overall dimensions : width 56 x depth 87 x height 99/104

cm.

Seat dimensions: width 46 x depth 43 x height 51/56 cm.

Backrest height: 47 cm. Height under seat: 43/48 cm. Seat recess: 27 x 17 cm.