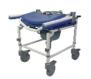

## **Aston shower / toilet chair**

- 822165

- Versatile use toilet/shower chair
- Corrosion-resistant painted aluminium frame
- Soft, comfortable seat, backrest and armrests

The Aston shower and toilet chair offers functionality, comfort and quality for a patient's shower. It can be used as a shower chair or toilet chair because of its features. It features all the latest advances in mobility and comfort: 4 multi-directional wheels with brakes, soft, easy folding armrests, a double footrest that is folding, removable and height-adjustable, and a soft seat with a removable insert for toilet use.

The seat and backrest are made of high-density foam that is non-deformable, waterproof and disinfectable. The large-capacity potty (5 litres) with lid is removable from the rear. The backrest can be removed for easy transport.