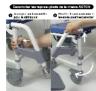

## **Aston shower / toilet chair**

- 822165

- Versatile use toilet/shower chair
- Corrosion-resistant painted aluminium frame
- Soft, comfortable seat, backrest and armrests

The Aston shower and toilet chair offers functionality, comfort and quality for a patient's shower. It can be used as a shower chair or toilet chair because of its features. It features all the latest advances in mobility and comfort: 4 multi-directional wheels with brakes, soft, easy folding armrests, a double footrest that is folding, removable and height-adjustable, and a soft seat with a removable insert for toilet use.

The seat and backrest are made of high-density foam that is non-deformable, waterproof and disinfectable. The large-capacity potty (5 litres) with lid is removable from the rear. The backrest can be removed for easy transport.