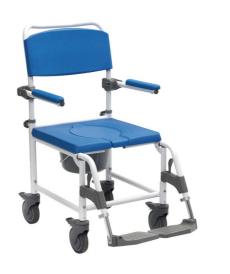

## **Aston shower / toilet chair**

- 822165

- Versatile use toilet/shower chair
- Corrosion-resistant painted aluminium frame
- Soft, comfortable seat, backrest and armrests

The Aston shower and toilet chair offers functionality, comfort and quality for a patient's shower. It can be used as a shower chair or toilet chair because of its features. It features all the latest advances in mobility and comfort: 4 multi-directional wheels with brakes, soft, easy folding armrests, a double footrest that is folding, removable and height-adjustable, and a soft seat with a removable insert for toilet use.

The seat and backrest are made of high-density foam that is non-deformable, waterproof and disinfectable. The large-capacity potty (5 litres) with lid is removable from the rear. The backrest can be removed for easy transport.

Corrosion-resistant painted aluminium frame.

Overall dimensions : width 56 x depth 87 x height 99/104

cm.

Seat dimensions: width 46 x depth 43 x height 51/56 cm.

Backrest height: 47 cm. Height under seat: 43/48 cm. Seat recess: 27 x 17 cm.