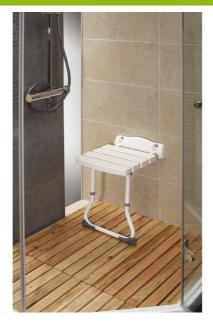

## **Mayotte suspended shower seat**

- Equipped with a support leg for added safety
- Corrosion-resistant painted aluminium frame

The Mayotte shower seat can be fixed inside the shower cubicle and provides comfortable seating. It is space-saving as it can be folded up against the wall. The base is height-adjustable to suit users of all sizes. Equipped with a non-slip stand for added safety. Corrosion-resistant painted aluminium frame.

Seat dimensions : width 34 x depth 31 x height 46/53 cm. Overall wall length : 41 cm.

Maximum weight capacity: 114 kg.

- 812203

 $\textbf{Date d'impression:}\ 01/08/2025$