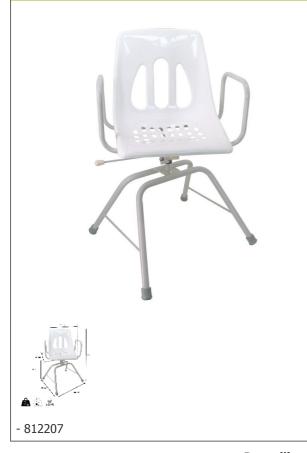

## **Swivel shower chair**

- Easy swivel action by means of the lever under the seat
- Stable, comfortable chair with armrests
- Ideal for home use

A very practical shower chair that allows the user to rotate in the shower. In a small shower, it is easier to sit facing the door and then turn towards the taps.

Epoxy steel frame and comfortable seat.

This product is not recommended for intensive use in communal facilities.

Overall dimensions : width 56 x depth 53 x height 83 cm. Seat dimensions : width 40.5 x depth 35 x height 51.5 cm.

Weight: 5 kg.

Maximum user weight: 114 kg.

**Date d'impression :** 29/08/2025