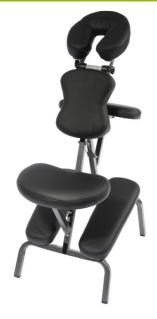

## **KinChair folding massage chair**

- 827015 (On restock - Available from 03/10/2025)

- Ultra-lightweight : only 8 kg!
- Comes with a carry bag

The KinChair folding massage chair allows patients to be placed in a low-gravity position for a rejuvenating massage. Multiple seat adjustment positions for tilt, torso support height, armrest height and tilt, and headrest tilt and depth. Contact areas are made of soft foam with stitched PU upholstery.

Hammered steel frame.

Overall dimensions : width 45/48 x depth 55 x height 116

cm.

Weight: 8 kg.

Supplied with a carry bag.

Maximum user weight: 130 kg.

 $\textbf{Date d'impression:}\ 15/09/2025$