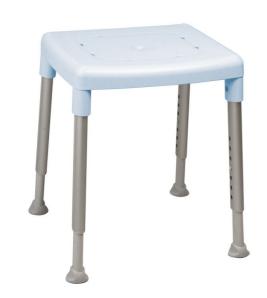

## **Smart shower stool**

- Blue - 812215 - Grey - 812214

- Reinforced aluminium frame
- Height adjustable
- Choice of 2 colours

Le tabouret de douche Smart est un siège de qualité, très stable et confortable. Sa structure aluminium haut de gamme permet un réglage en hauteur facile et précis, et une résistance anti-corrosion. Le siège en polypropylène a un toucher chaud, il est ajouré pour laisser l'eau s'écouler.

Dimensions assise : larg. 43 x prof. 38 x haut. 42 / 57 cm.

Poids 3,15 kg.

Poids maximum autorisé 200 kg.

2 coloris au choix : bleu ou gris