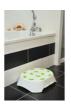

## Moorea bath access steps

- Optimal height 12 cm
- Steps can be stacked and locked together

The Moorea bath step allows the user to step over the edge of the bath more easily with its optimal height of 12 cm. Its design provides exceptional stability and remains secure due to its textured surface and green rubber non-slip pads. Provides an additional 12 cm in height. Possible to connect and stack if using multiple steps. When two steps are stackedone on top of the other, the total height is 18.5 cm, adding 6.5 cm for each additional step.