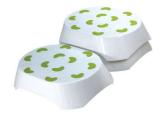

## Moorea bath access steps

- Optimal height 12 cm
- Steps can be stacked and locked together

The Moorea bath step allows the user to step over the edge of the bath more easily with its optimal height of 12 cm. Its design provides exceptional stability and remains secure due to its textured surface and green rubber non-slip pads. Provides an additional 12 cm in height. Possible to connect and stack if using multiple steps. When two steps are stackedone on top of the other, the total height is 18.5 cm, adding 6.5 cm for each additional step.