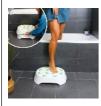

## Moorea bath access steps

- Optimal height 12 cm
- Steps can be stacked and locked together

The Moorea bath step allows the user to step over the edge of the bath more easily with its optimal height of 12 cm. Its design provides exceptional stability and remains secure due to its textured surface and green rubber non-slip pads. Provides an additional 12 cm in height. Possible to connect and stack if using multiple steps. When two steps are stackedone on top of the other, the total height is 18.5 cm, adding 6.5 cm for each additional step.

Flat top surface : width  $44 \times depth 35 \text{ cm}$ .

Overall dimensions: 50 x 39 cm.

Weight: 1.2 kg.

Maximum user weight: 200 kg.

- 812225

**Date d'impression :** 01/08/2025