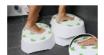

## Moorea bath access steps

- Optimal height 12 cm
- Steps can be stacked and locked together

The Moorea bath step allows the user to step over the edge of the bath more easily with its optimal height of 12 cm. Its design provides exceptional stability and remains secure due to its textured surface and green rubber non-slip pads. Provides an additional 12 cm in height. Possible to connect and stack if using multiple steps. When two steps are stackedone on top of the other, the total height is 18.5 cm, adding 6.5 cm for each additional step.

Flat top surface : width  $44 \times depth 35 \text{ cm}$ .

Overall dimensions: 50 x 39 cm.

Weight: 1.2 kg.

Maximum user weight: 200 kg.

- 812225

**Date d'impression :** 01/08/2025