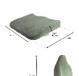

Depth 40 cm x width 41 cm x thickness 3.5 to 9.5 cm.

Material: D50 viscoelastic foam with shape memory enriched with bamboo activated carbon. Grey velvet covers 75% cotton – 25% polyester.

Width 43 cm x height 54 cm x thickness 3 to 9 cm.

Material: D50 viscoelastic foam with shape memory enriched with bamboo activated carbon. Grey velvet covers 75% cotton – 25% polyester.