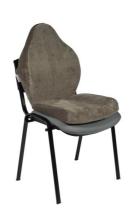

# **Comfort Plus Vegelya seat and backrest**

- Seat 855105
- Backrest 855104

### • 2 models available : seat or backrest

## Backrest model:

Enjoy complete back support with the anatomical shape of the Comfort Plus backrest. It is designed to provide complete comfort for the lumbar and dorsal vertebrae. Its bucket shape is very comfortable.