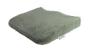

#### Seat model:

This anatomical seat has been designed to provide total comfort for active sitting. It is moulded in a double wave shape at the front and cut away at the sacrum. It allows the user to literally float within the unique foam.

Depth 40 cm x width 41 cm x thickness 3.5 to 9.5 cm.

Material: D50 viscoelastic foam with shape memory enriched with bamboo activated carbon. Grey velvet covers 75% cotton – 25% polyester.