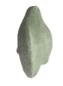

## Backrest model:

Enjoy complete back support with the anatomical shape of the Comfort Plus backrest. It is designed to provide complete comfort for the lumbar and dorsal vertebrae. Its bucket shape is very comfortable.

Width 43 cm x height 54 cm x thickness 3 to 9 cm.

Material: D50 viscoelastic foam with shape memory enriched with bamboo activated carbon. Grey velvet covers 75% cotton – 25% polyester.