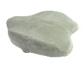

#### Seat model:

This anatomical seat has been designed to provide total comfort for active sitting. It is moulded in a double wave shape at the front and cut away at the sacrum. It allows the user to literally float within the unique foam.

Depth 40 cm x width 41 cm x thickness 3.5 to 9.5 cm.

Material: D50 viscoelastic foam with shape memory enriched with bamboo activated carbon. Grey velvet covers 75% cotton – 25% polyester.