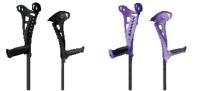

## **Safe Walk crutches**

- Beige 816046.BEIGE
- White 816046.BLANC
- Blue 816046.BLEU
- Black 816046.NOIR
- Violet 816046.VIOLET

- Height adjustable to 14 different positions
- Shock-absorbing effect
- Sold in pairs

Maximum user weight: 130 kg.

Sold in pairs.

Available in 5 colors: beige, white, blue, black, or purple.

## Variantes:

- Beige
- White
- Blue
- Black
- Violet

**Date d'impression :** 16/09/2025