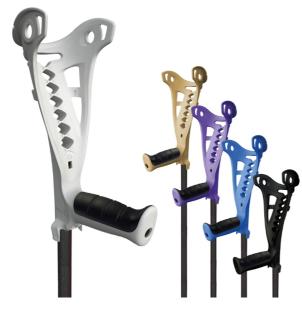

## **Safe Walk crutches**

- Beige 816046.BEIGE
- White 816046.BLANC
- Blue 816046.BLEU
- Black 816046.NOIR
- Violet 816046.VIOLET

- Height adjustable to 14 different positions
- Shock-absorbing effect
- Sold in pairs

Maximum user weight: 130 kg.

Sold in pairs.

Available in 5 colors: beige, white, blue, black, or purple.

## Variantes:

- Beige
- White
- Blue
- Black
- Violet

**Date d'impression :** 16/09/2025