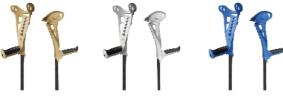

## **Safe Walk crutches**

- Beige 816046.BEIGE
- White 816046.BLANC
- Blue 816046.BLEU
- Black 816046.NOIR
- Violet 816046.VIOLET

- Height adjustable to 14 different positions
- Shock-absorbing effect
- Sold in pairs

Maximum user weight: 130 kg.

Sold in pairs.

Available in 5 colors: beige, white, blue, black, or purple.

## Variantes:

- Beige
- White
- Blue
- Black
- Violet

**Date d'impression :** 16/09/2025