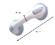

## Suction cup grab bar - 29 cm

Installs in seconds without external assistance or tools.

The suction cup grab bar secures a bathtub, shower or toilet without having to drill unsightly holes in the wall tiles. It can be installed in seconds without tools and is mainly used for support when getting out of the shower or bathtub. The main advantages of a suction cup grab baris that it can be installed and moved without assistance, tenants do not have to drill holes in tiled surfaces, and it can be transported easily when travelling as it is lightweight and compact. Press the two side levers and it will stick firmly to all smooth surfaces (tiles, ceramic, glass, lacquered paint, PVC shower cubicles, etc.).

Attached with 2 large suction cups.

Handle width: 11 cm. Length: 29 cm.

- 815015

**Date d'impression :** 01/08/2025