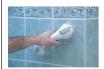

## Suction cup grab bar - 29 cm

Installs in seconds without external assistance or tools.

The suction cup grab bar secures a bathtub, shower or toilet without having to drill unsightly holes in the wall tiles. It can be installed in seconds without tools and is mainly used for support when getting out of the shower or bathtub. The main advantages of a suction cup grab baris that it can be installed and moved without assistance, tenants do not have to drill holes in tiled surfaces, and it can be transported easily when travelling as it is lightweight and compact. Press the two side levers and it will stick firmly to all smooth surfaces (tiles, ceramic, glass, lacquered paint, PVC shower cubicles, etc.).