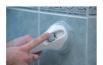

## Suction cup grab bar - 29 cm

Installs in seconds without external assistance or tools.

The suction cup grab bar secures a bathtub, shower or toilet without having to drill unsightly holes in the wall tiles. It can be installed in seconds without tools and is mainly used for support when getting out of the shower or bathtub. The main advantages of a suction cup grab baris that it can be installed and moved without assistance, tenants do not have to drill holes in tiled surfaces, and it can be transported easily when travelling as it is lightweight and compact. Press the two side levers and it will stick firmly to all smooth surfaces (tiles, ceramic, glass, lacquered paint, PVC shower cubicles, etc.).