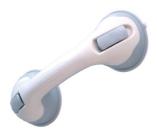

## Suction cup grab bar - 29 cm

Installs in seconds without external assistance or tools.

The suction cup grab bar secures a bathtub, shower or toilet without having to drill unsightly holes in the wall tiles. It can be installed in seconds without tools and is mainly used for support when getting out of the shower or bathtub. The main advantages of a suction cup grab baris that it can be installed and moved without assistance, tenants do not have to drill holes in tiled surfaces, and it can be transported easily when travelling as it is lightweight and compact. Press the two side levers and it will stick firmly to all smooth surfaces (tiles, ceramic, glass, lacquered paint, PVC shower cubicles, etc.).

Attached with 2 large suction cups.

Handle width: 11 cm. Length: 29 cm.

- 815015

**Date d'impression :** 01/08/2025