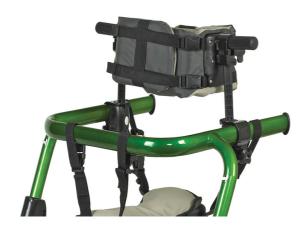

## **Trunk support**

- Size 1 - 826149 (On restock - Available from 18/09/2025)

- Size 2 - 826150 (On restock - Available from 18/09/2025)

- Size 3 - 826151 (On restock - Available from 18/09/2025) This trunk support can be fitted to Pivot walkers. It secures the upper body at the desired angle. Adjustable height, depth, width and angle. Wide opening for entry into the support. Acts as a pelvic stabiliser in the lower position. Comfortable foam pads. 3 sizes available.

Photo shown with platforms, saddle seat and trunk support.

Related spare part : TRUNK SUPPORT.