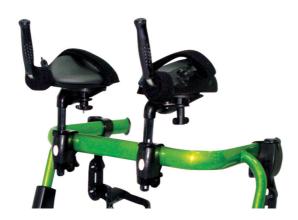

## **Forearm platforms**

- Size 1 - 826145

- Size 2 - 826146

(On restock - Available from 23/10/2025)

- Size 3 - 826146

(On restock - Available from 23/10/2025)

These forearm platforms attach to the Pivot frame (size 1, 2 and 3) and allow for more precise positioning of the forearms and hands for better walking. They are adjustable in height and depth. The paddles and handles are adjustable in all directions. They have a soft strap for the forearms and another for the wrists. Sold in pairs.

The photo is shown with platforms, saddle seat and trunk support.