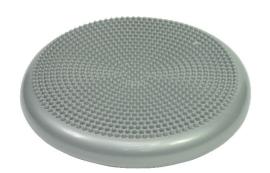

## Reflexo inflatable balance board

 Body awareness and flexibility training: works the muscles and joints through imbalance and balance exercises.

The inflatable balance board allows for flexible body awareness rehabilitation execises. It exercises muscles and joints through impact-free imbalance and balance exercises. Its inflatable rubber structure ensures a smooth workout. One side is smooth and the other has spikes. One can vary the flexibility of the board by inflating it to a higher or lower extent. Supplied with an inflation pump.

Diameter: 30 cm. Resistance: 200 kg.

See all our walking rehabilitation products

- 834010

**Date d'impression :** 02/08/2025