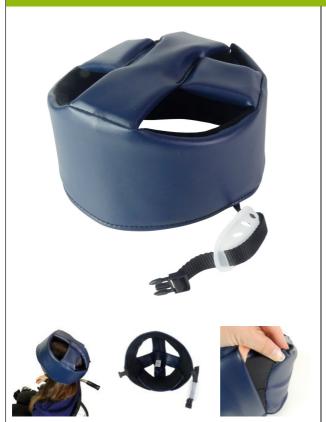

## **Ergo Identités helmets**

- Very light: only 200 g !
- Soft material easy to put on
- High adjustment capacity
- Chinrest and comfort interior

Our new safety helmet is padded with Care Shock absorbent foam, ideal for people at risk of falling. It is made of a comfortable cotton jersey inner lining and an extra strong coated fabric on the outside. The back of the helmet has 2 wide elastics to adjust to different head sizes. Equipped with a chin strap and a quick-release buckle.

French manufacture.

Colour aqua blue.

2 sizes available: 45/55 and 55/65 cm

**Variantes** : - 45-55 cm - 55-65 cm

- 45-55 cm - 833009.T1 - 55-65 cm - 833009.T2

Date d'impression : 16/09/2025