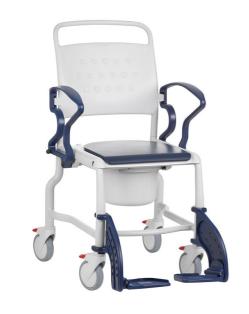

## **Bonn shower / toilet chair**

- Blue 811100
- Grey 811100.G

- Structure synthétique anti-corrosion
- Equipé d'un seau hygiénique
  Assise carrée type WC avec pot amovible

The Bonn toilet / shower chair has been designed for intensive use. It has 4 swivel wheels with brakes. The footrests are folding for front transfers. Ergonomic backrest. Height-adjustable footrests. Rigid seat with soft cushion

Overall dimensions : width 56 x depth 87 cm.

Seat dimensions: width 46 x depth 45 x height 53 cm.

Swivel wheels with brakes: 12.5 cm.

Potty: 24 x 22 cm. Weight: 14.5 kg.

Maximum user weight: 130 kg

2 different colours : blue or grey