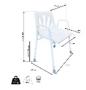

Overall dimensions : width 62 x depth 46 x height 77 to 91  $\,$ 

cm

Seat dimensions : width 44 x depth 39 x height 44.5 to 59

cm

Width between armrests: 50 cm

Weight: 6 kg

Maximum user weight 160kg

**Date d'impression :** 18/08/2025