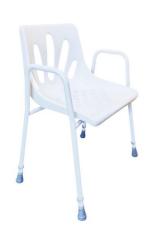

## **Comfotable shower chair**

- 812196

- Very comfortable seat
- Highly resistant structure

The sturdy shower chair is designed to provide support and comfort for individuals who need assistance when standing or sitting in the shower. The chair features a durable, ultra-resistant steel frame with a height adjustable design, offering 5 different height options to suit individual needs. The plastic seat is designed with drainage holes to ensure maximum water drainage, keeping the user comfortable while showering. Anti-slip rubber ferrules on the legs to ensure safety and stability, while the lightweight structure makes it easy to move and position in the bathroom.

Overall dimensions : width 62 x depth 46 x height 77 to 91  $\,$ 

cm

Seat dimensions : width 44 x depth 39 x height 44.5 to 59

cm

Width between armrests: 50 cm

Weight: 6 kg

Maximum user weight 160kg

**Date d'impression :** 18/08/2025