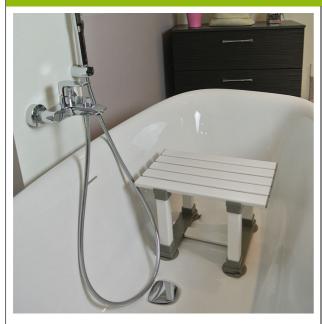

## Sicile bath seat

## • Large suction cups for secure positioning

The sturdy Sicile bath seat sits at the bottom of the bath, raising the sitting position. It allows the user to sit comfortably and makes it easier to stand up. The slatted seat allows water to drain quickly. Secured with 4 large suction cups.

Overall width between the 2 suction cups: 32.5 cm.

Seat dimensions: width 45 x depth 29 cm. Choice of 2 seat heights: 20 or 30 cm.

2-year warranty.

Maximum user weight: 190 kg.