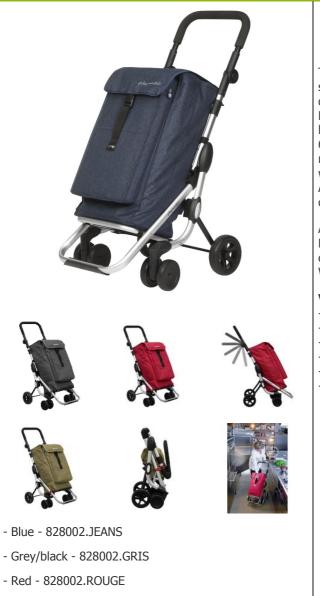

## Go Up shopping trolley

- Easy to use due to its 4 wheels
- Large storage capacity
- Folding
- Insulated pocket

The Go Up shopping trolley allows users to do their shopping or transport their belongings without carrying or dragging them, due to its 4 wheels in a stroller version. Multidirectional front wheels, height-adjustable padded push handle. It is equipped with a reinforced 39.5-liter bag + a 6-liter insulated pocket on the front. The entire bag is removable for cleaning. Quick and compact folding system with safety mechanism.

Available in 4 colors : red, navy blue, charcoal grey, and olive green.

Aluminum frame.

Dimensions : width 48 x depth 40 (folded 30) x height 100 cm.

Weight : 5 kg.

## Variantes :

- Blue
- Grey
- Grey/black
- Black
- Red - Olive

- Olive - 828002.VERT

Date d'impression : 17/09/2025