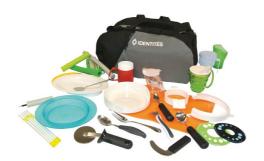

## **Meal evluation set**

- 813145

- A complete meal kit
- Some items may be subject to change depending on availability

This convenient package allows the user to assess the needs of their patients. It includes various solutions for testing plates, cups, cutlery, non-slip mats and accessories on site.

The package includes:

- 1 plate rim: 1x curved white
- **5 plates**: 1x <u>Ergo Identités blue</u>, 1x <u>Ergorim</u>, 1x <u>Manoy</u> and 1x <u>GripWare with cut-out</u>
- **5 cups**: 1x <u>Ergo Identities green</u> and its <u>lid</u>, 1x <u>Handycup</u>, 1x <u>Ergo with nose cut-out, blue</u>, 1x <u>Kennedy</u> and 1x <u>ErgoVital Easy, red</u>
- **8 pieces of cutlery**: 1x <u>GoodGrip standard spoon</u>, 1x <u>TorsoGrip fork</u>, 1x <u>set of 6 foam tubes</u>, 1x <u>Handy hollow fork</u>, 1x <u>switch blade knife</u>, 1x <u>Amefa knife set</u> and 1x <u>GoodGrip circular knife</u>
- **3 anti-slip mats**: 1x <u>Dycem round set, 19 cm, yellow</u>, 1x <u>Ergo non-slip pad 40 x 28 cm orange</u> and 1x <u>Dycem blue</u> cutting roll 2 m
- **3 accessories**: 1x <u>set of 2 anti-reflux straws</u> and 2x <u>Sucker rings (1x Small and 1x Medium)</u>

Packed in a handy carry bag for easy transport and storage.

**Date d'impression :** 01/08/2025