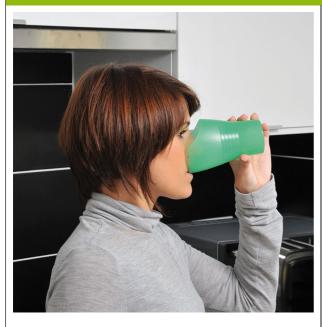

## Ergo nose cut-out cup

000

- Blue 813175
- Transparent 813153
- Green 813152

- Anatomical grip
- Nasal cut-out
- Available in 3 colours

The Ergo nose cut-out cup has been designed to minimise movement when drinking. It allows users to drink with their head upright due to its special wide cut-out that fits around the nose. The cup is anatomically shaped and ridged for a better grip. Made from food-grade polypropylene. Dishwasher and microwave safe.