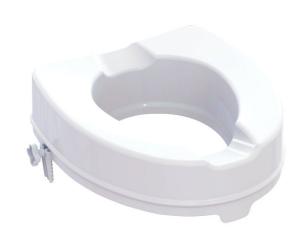

## **Ibiza standard toilet riser**

- 10 cm Standard 811091
- 10 cm With lid 811089
- 15 cm Standard 811074
- 15 cm With lid 811090
- 5 cm Standard 811013
- 5 cm With lid 811018

- Quick fastening with two knobs
- Comfortable anatomical shape

The Ibiza toilet seat riser raises the height of standard toilets, making it easier to stand up. It is easy to install by simply positioning it at the front of the toilet and tightening the two large knobs. Made entirely of plastic, it is easy to clean