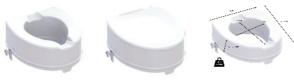

Dimensions : width 37 x depth 40.7 x height 5 cm, 10 or 15  $\,$ 

cm.

Dimensions of recess: 27 x 22 cm.

Versions including lids are available for each size.

Very easy to wash and disinfect.

Maximum user weight: 225 kg.