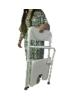

## **Tobago folding shower chair**

- Perforated seat for easy drainage
- Folds flat in seconds
- Available with wheels
- Height adjustable

The Tobago shower chair allows the user to relax while showering, sitting comfortably. It is equipped with an anatomical cut-out seat for easy personal hygiene. The backrest has a handy carrying handle. It folds flat in seconds. Height-adjustable model.

Also available with wheels.

Corrosion-resistant aluminium frame.

Seat dimensions: width 41 x depth 40 x height 46/53 cm.

Armrest height: 20 cm.

Width between armrests: 48 cm.

Overall dimensions: width 53 x depth 50 cm