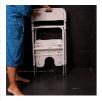

## **Tobago folding shower chair**

- Perforated seat for easy drainage
- Folds flat in seconds
- Available with wheels
- Height adjustable

The Tobago shower chair allows the user to relax while showering, sitting comfortably. It is equipped with an anatomical cut-out seat for easy personal hygiene. The backrest has a handy carrying handle. It folds flat in seconds. Height-adjustable model.

Also available with wheels.

Corrosion-resistant aluminium frame.

Seat dimensions: width 41 x depth 40 x height 46/53 cm.

Armrest height: 20 cm.

Width between armrests: 48 cm.

Overall dimensions: width 53 x depth 50 cm