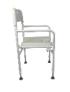

## **Tobago folding shower chair**

- Perforated seat for easy drainage
- Folds flat in seconds
- Available with wheels
- Height adjustable

The Tobago shower chair allows the user to relax while showering, sitting comfortably. It is equipped with an anatomical cut-out seat for easy personal hygiene. The backrest has a handy carrying handle. It folds flat in seconds. Height-adjustable model.

Also available with wheels.

Corrosion-resistant aluminium frame.

Seat dimensions: width 41 x depth 40 x height 46/53 cm.

Armrest height: 20 cm.

Width between armrests: 48 cm.

Overall dimensions: width 53 x depth 50 cm

Dimensions when folded: length 46.5 cm x height 76 cm Backrest dimensions: length 47.5 x height 21 cm

Weight: 7.5 cm.

Maximum user weight: 110 kg.

- 812008

Date d'impression: 01/08/2025