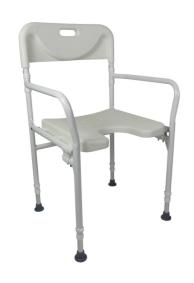

## **Tobago folding shower chair**

- Perforated seat for easy drainage
- Folds flat in seconds
- Available with wheels
- Height adjustable

The Tobago shower chair allows the user to relax while showering, sitting comfortably. It is equipped with an anatomical cut-out seat for easy personal hygiene. The backrest has a handy carrying handle. It folds flat in seconds. Height-adjustable model.

Also available with wheels.

Corrosion-resistant aluminium frame.

Seat dimensions: width 41 x depth 40 x height 46/53 cm.

Armrest height: 20 cm.

Width between armrests: 48 cm.

Overall dimensions: width 53 x depth 50 cm

Dimensions when folded: length 46.5 cm x height 76 cm Backrest dimensions: length 47.5 x height 21 cm

Weight: 7.5 cm.

Maximum user weight: 110 kg.

- 812008

Date d'impression: 01/08/2025