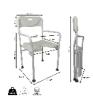

## **Tobago folding shower chair**

- Perforated seat for easy drainage
- Folds flat in seconds
- Available with wheels
- Height adjustable

The Tobago shower chair allows the user to relax while showering, sitting comfortably. It is equipped with an anatomical cut-out seat for easy personal hygiene. The backrest has a handy carrying handle. It folds flat in seconds. Height-adjustable model.

Also available with wheels.

Corrosion-resistant aluminium frame.

Seat dimensions: width 41 x depth 40 x height 46/53 cm.

Armrest height: 20 cm.

Width between armrests: 48 cm.

Overall dimensions: width 53 x depth 50 cm

Dimensions when folded: length 46.5 cm x height 76 cm Backrest dimensions: length 47.5 x height 21 cm

Weight: 7.5 cm.

Maximum user weight: 110 kg.

- 812008

Date d'impression: 01/08/2025