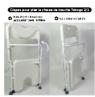

## **Tobago folding shower chair**

- Perforated seat for easy drainage
- Folds flat in seconds
- Available with wheels
- Height adjustable

The Tobago shower chair allows the user to relax while showering, sitting comfortably. It is equipped with an anatomical cut-out seat for easy personal hygiene. The backrest has a handy carrying handle. It folds flat in seconds. Height-adjustable model.

Dimensions when folded: length 46.5 cm x height 76 cm Backrest dimensions: length 47.5 x height 21 cm

Weight: 7.5 cm.

Maximum user weight: 110 kg.

- 812008

Date d'impression: 01/08/2025