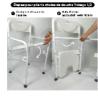

## **Tobago folding shower chair**

- Perforated seat for easy drainage
- Folds flat in seconds
- Available with wheels
- Height adjustable

The Tobago shower chair allows the user to relax while showering, sitting comfortably. It is equipped with an anatomical cut-out seat for easy personal hygiene. The backrest has a handy carrying handle. It folds flat in seconds. Height-adjustable model.

Dimensions when folded: length 46.5 cm x height 76 cm Backrest dimensions: length 47.5 x height 21 cm

Weight: 7.5 cm.

Maximum user weight: 110 kg.

- 812008

Date d'impression: 01/08/2025