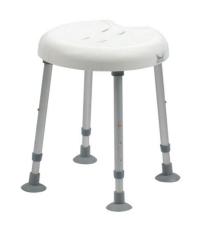

## **Tenerife shower stool**

- Practical seat cut-out
- Rubber suction feet: stable unit

Our Tenerife shower stool ensures a comfortable and safe seat in the shower, thanks to its 4 rubber suction feet. Its seat is perforated to allow water to drain. It has a cut-out on the seat to facilitate intimate hygiene. Seat height adjustable. Ultra-stable anti-corrosion aluminium structure.

Dimensions: seat diameter 38 cm, height adjustable in 3 positions: 45 / 50 / 55 cm. Floor space required: 43 cm.

Weight 1,6 kg.

Maximum authorised weight 180 kg.

- 812182 (On restock - Available from 04/06/2024)